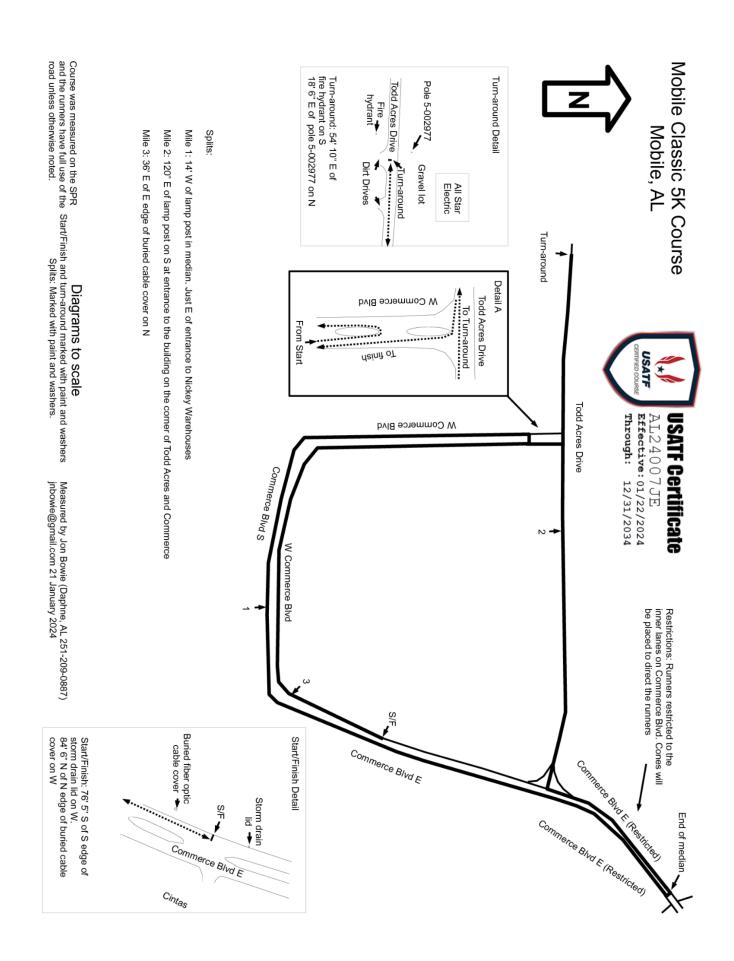

| Name of the course Mobile Classic 5K Course                                                              | Distance <u>5 km</u>                                                                                     |  |  |
|----------------------------------------------------------------------------------------------------------|----------------------------------------------------------------------------------------------------------|--|--|
| Location (state) <u>AL</u>                                                                               | (city) Mobile                                                                                            |  |  |
| Type of course: Road Race                                                                                |                                                                                                          |  |  |
| Measuring Methods: Bicycle                                                                               |                                                                                                          |  |  |
| Measured By Jon Bowie - 117 Laurel Place - Daphne, AL                                                    | . 36526 - (251) 209-0887 - jnbowie@gmail.com                                                             |  |  |
| Race Contact <u>N/A</u>                                                                                  |                                                                                                          |  |  |
| Date(s) when course measured: 01/21/2024                                                                 |                                                                                                          |  |  |
| Number of measurements of entire course: <u>2</u> Course                                                 | Configuration: several out/back sections                                                                 |  |  |
| Elevation (meters above sea level) Start <u>5.00</u> Finish <u>5.00</u> Lowest <u>3</u> Highest <u>8</u> |                                                                                                          |  |  |
| Straight line distance between start and finish 0.00 m Drop 0.00 m/km Separation 0.00 %                  |                                                                                                          |  |  |
| Type of surface: Paved <u>100 %</u> Dirt <u>0 %</u> Gravel <u>0 %</u> Grass <u>0 %</u> Track <u>0 %</u>  |                                                                                                          |  |  |
| Effective date of certification: January 22, 2024                                                        | Certification code: AL24007JE                                                                            |  |  |
|                                                                                                          | Note to Race Director: Use this Certification Code<br>in all public announcements relating to your race. |  |  |